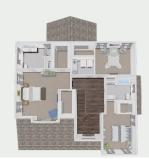

## THE LINDEN FLOOR PLANS

- · Second floor master suite
- · Oversized tiled shower in master bath
- · Two master walk-in closets
- · Two additional bedrooms on second floor
- · Custom designer crafted cabinetry
- · Granite countertops and tiled backsplash
- · Large center island
- Walk-in pantry
- Hardwood floors
- 9 ft. ceilings on first floor
- Stainless steel appliance packages
- Study / den on first floor
- · Second floor laundry room
- · 2-car garage with key pad entry
- · Gas fireplace
- · Garage to basement stairway