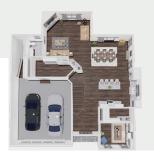

## THE LINDEN FLOOR PLANS

- · Second floor master suite
- · Oversized tiled shower in master bath
- · Two master walk-in closets
- · Two additional bedrooms on second floor
- · Custom designer crafted cabinetry
- · Granite countertops and tiled backsplash
- · Large center island
- Walk-in pantry
- Hardwood floors
- 9 ft. ceilings on first floor
- Stainless steel appliance packages
- Study / den on first floor
- · Second floor laundry room
- · 2-car garage with key pad entry
- · Gas fireplace
- · Garage to basement stairway