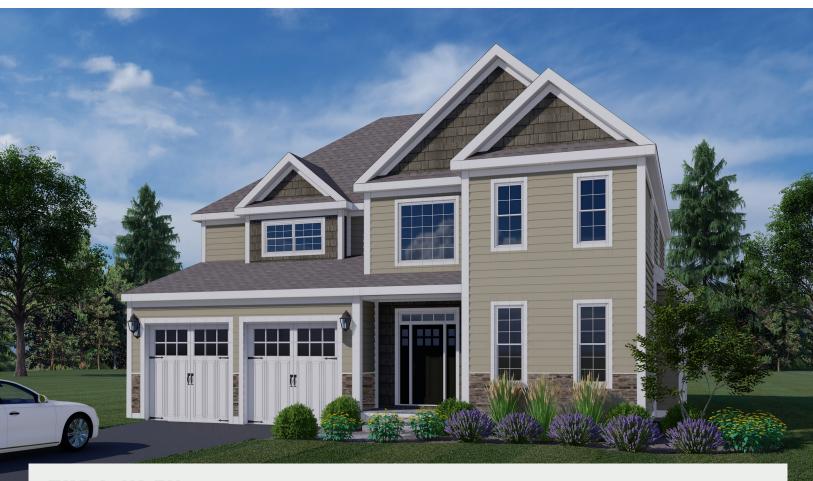

## THE LINDEN

## PROPERTY DETAILS:

2,794
SQUARE FEET

2.1

CAR GARAGE

www.arbormeadowsct.com 203.265.1821

## THE LINDEN FLOOR PLANS

- · Second floor master suite
- · Oversized tiled shower in master bath
- · Two master walk-in closets
- · Two additional bedrooms on second floor
- · Custom designer crafted cabinetry
- · Granite countertops and tiled backsplash
- · Large center island
- Walk-in pantry
- Hardwood floors
- 9 ft. ceilings on first floor
- Stainless steel appliance packages
- Study / den on first floor
- · Second floor laundry room
- · 2-car garage with key pad entry
- · Gas fireplace
- · Garage to basement stairway