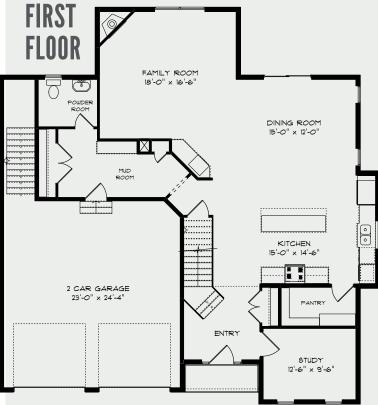

## THE LINDEN FLOOR PLANS

- · Second floor master suite
- · Oversized tiled shower in master bath
- · Two master walk-in closets
- · Two additional bedrooms on second floor
- · Custom designer crafted cabinetry
- · Granite countertops and tiled backsplash
- · Large center island
- Walk-in pantry
- Hardwood floors
- 9 ft. ceilings on first floor
- Stainless steel appliance packages
- Study / den on first floor
- · Second floor laundry room
- · 2-car garage with key pad entry
- · Gas fireplace
- · Garage to basement stairway