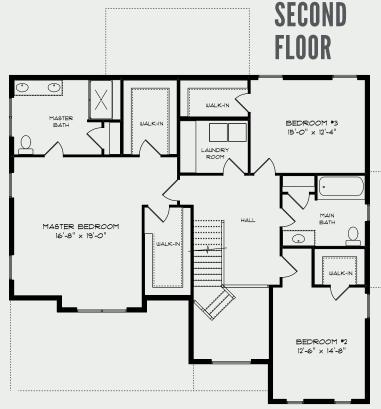

## THE LINDEN FLOOR PLANS

- · Second floor master suite
- · Oversized tiled shower in master bath
- · Two master walk-in closets
- · Two additional bedrooms on second floor
- · Custom designer crafted cabinetry
- · Granite countertops and tiled backsplash
- · Large center island
- Walk-in pantry
- Hardwood floors
- 9 ft. ceilings on first floor
- Stainless steel appliance packages
- Study / den on first floor
- · Second floor laundry room
- · 2-car garage with key pad entry
- · Gas fireplace
- · Garage to basement stairway