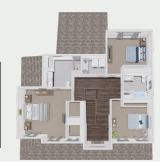

## THE ELLERY FLOOR PLANS

- · Second floor master suite
- · Oversized tiled shower in master bath
- · Two master walk-in closets
- · Two additional bedrooms on second floor
- · Custom designer crafted cabinetry
- · Granite countertops and tiled backsplash
- · Large center island
- Walk-in pantry
- Hardwood floors
- 9 ft. ceilings on first floor
- · Stainless steel appliance packages
- · Study/den on first floor
- · Organizational dropzone
- Second floor laundry room
- · 2-car garage with key pad entry
- · Gas fireplace
- · Large welcoming front porch
- · Garage to basement stairway