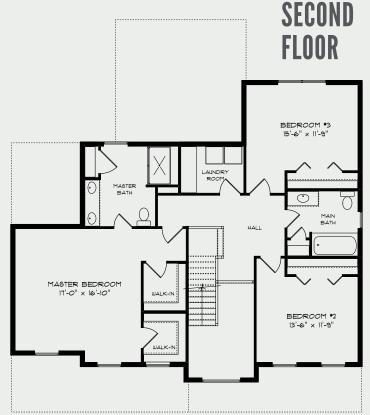

## THE ELLERY FLOOR PLANS

- · Second floor master suite
- · Oversized tiled shower in master bath
- · Two master walk-in closets
- · Two additional bedrooms on second floor
- · Custom designer crafted cabinetry
- · Granite countertops and tiled backsplash
- · Large center island
- Walk-in pantry
- Hardwood floors
- 9 ft. ceilings on first floor
- · Stainless steel appliance packages
- · Study/den on first floor
- · Organizational dropzone
- Second floor laundry room
- · 2-car garage with key pad entry
- · Gas fireplace
- · Large welcoming front porch
- · Garage to basement stairway