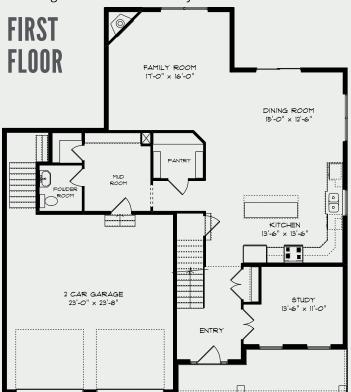

## THE ELLERY FLOOR PLANS

- · Second floor master suite
- · Oversized tiled shower in master bath
- · Two master walk-in closets
- · Two additional bedrooms on second floor
- · Custom designer crafted cabinetry
- · Granite countertops and tiled backsplash
- · Large center island
- Walk-in pantry
- Hardwood floors
- 9 ft. ceilings on first floor
- · Stainless steel appliance packages
- · Study/den on first floor
- · Organizational dropzone
- Second floor laundry room
- · 2-car garage with key pad entry
- · Gas fireplace
- · Large welcoming front porch
- · Garage to basement stairway