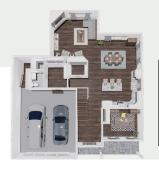

## THE ELLERY FLOOR PLANS

- · Second floor master suite
- · Oversized tiled shower in master bath
- · Two master walk-in closets
- · Two additional bedrooms on second floor
- · Custom designer crafted cabinetry
- · Granite countertops and tiled backsplash
- · Large center island
- Walk-in pantry
- Hardwood floors
- 9 ft. ceilings on first floor
- · Stainless steel appliance packages
- · Study/den on first floor
- · Organizational dropzone
- Second floor laundry room
- · 2-car garage with key pad entry
- · Gas fireplace
- · Large welcoming front porch
- · Garage to basement stairway