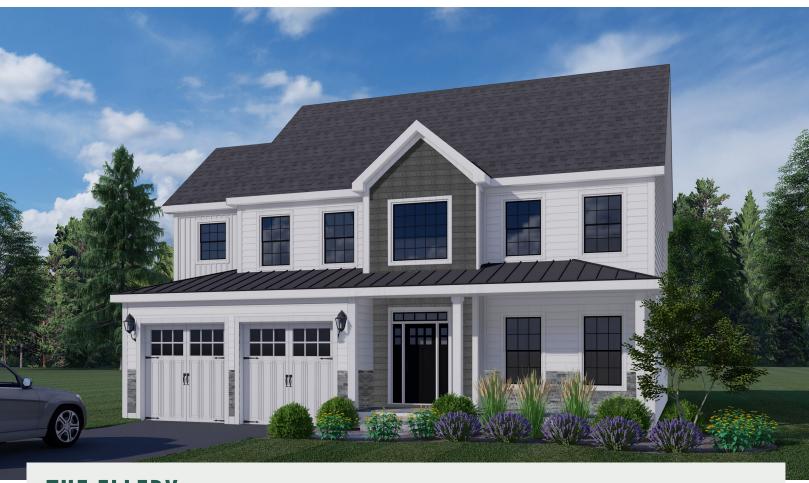

## THE ELLERY

## PROPERTY DETAILS:

2,544

SQUARE FEET

3

BEDROOMS

2.1

BATHROOMS

2

CAR GARAGE

www.arbormeadowsct.com 203.265.1821

## THE ELLERY FLOOR PLANS

- · Second floor master suite
- · Oversized tiled shower in master bath
- · Two master walk-in closets
- · Two additional bedrooms on second floor
- · Custom designer crafted cabinetry
- · Granite countertops and tiled backsplash
- · Large center island
- Walk-in pantry
- Hardwood floors
- 9 ft. ceilings on first floor
- · Stainless steel appliance packages
- · Study/den on first floor
- · Organizational dropzone
- Second floor laundry room
- · 2-car garage with key pad entry
- · Gas fireplace
- · Large welcoming front porch
- · Garage to basement stairway