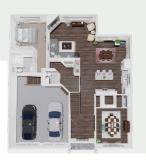

## THE ALDER FLOOR PLANS

- · Second floor master suite
- · Oversized tiled shower in master bath
- · Two master walk-in closets
- · Guest bedroom on first floor with private bath
- · Two additional bedrooms on second floor
- · Custom designer crafted cabinetry
- · Granite countertops and tiled backsplash
- · Large center island
- Walk-in pantry
- Hardwood floors
- 9 ft. ceilings on first floor
- Stainless steel appliance packages
- Flex room
- · Second floor laundry room
- · 2-car garage with key pad entry
- · Gas fireplace