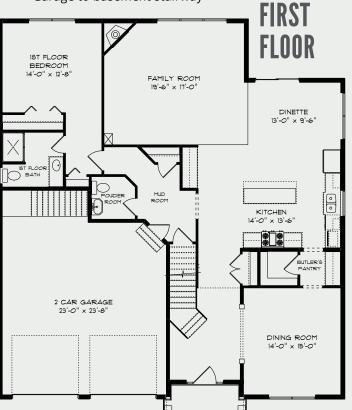

## THE ALDER FLOOR PLANS

- · Second floor master suite
- · Oversized tiled shower in master bath
- · Two master walk-in closets
- · Guest bedroom on first floor with private bath
- · Two additional bedrooms on second floor
- · Custom designer crafted cabinetry
- · Granite countertops and tiled backsplash
- · Large center island
- Walk-in pantry
- Hardwood floors
- 9 ft. ceilings on first floor
- Stainless steel appliance packages
- Flex room
- · Second floor laundry room
- · 2-car garage with key pad entry
- · Gas fireplace