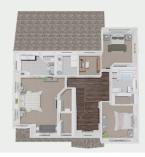

## THE ALDER FLOOR PLANS

- · Second floor master suite
- · Oversized tiled shower in master bath
- · Two master walk-in closets
- · Guest bedroom on first floor with private bath
- · Two additional bedrooms on second floor
- · Custom designer crafted cabinetry
- · Granite countertops and tiled backsplash
- · Large center island
- Walk-in pantry
- Hardwood floors
- 9 ft. ceilings on first floor
- Stainless steel appliance packages
- Flex room
- · Second floor laundry room
- · 2-car garage with key pad entry
- · Gas fireplace