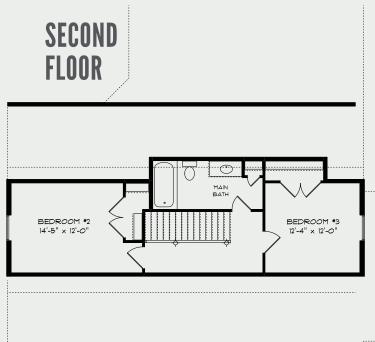

## THE LAUREL FLOOR PLANS

- · First floor master suite
- · Oversized tiled shower in master bath
- · Two additional bedrooms on second floor
- · Pocket office on first floor
- Custom designer crafted cabinetry
- Granite countertops and tiled backsplash
- · Large center island
- · Hardwood floors
- 9 ft. ceilings on first floor
- · Stainless steel appliance packages
- · Organizational drop zone
- 2-car garage with key pad entry
- · First floor laundry room
- Gas fireplace
- · Garage to basement stairway