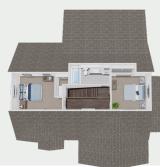

## THE LAUREL FLOOR PLANS

- · First floor master suite
- · Oversized tiled shower in master bath
- · Two additional bedrooms on second floor
- · Pocket office on first floor
- Custom designer crafted cabinetry
- Granite countertops and tiled backsplash
- · Large center island
- · Hardwood floors
- 9 ft. ceilings on first floor
- · Stainless steel appliance packages
- · Organizational drop zone
- 2-car garage with key pad entry
- · First floor laundry room
- Gas fireplace
- · Garage to basement stairway