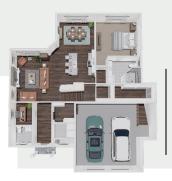

## THE LAUREL FLOOR PLANS

- · First floor master suite
- · Oversized tiled shower in master bath
- · Two additional bedrooms on second floor
- · Pocket office on first floor
- Custom designer crafted cabinetry
- Granite countertops and tiled backsplash
- · Large center island
- · Hardwood floors
- 9 ft. ceilings on first floor
- · Stainless steel appliance packages
- · Organizational drop zone
- 2-car garage with key pad entry
- · First floor laundry room
- Gas fireplace
- · Garage to basement stairway