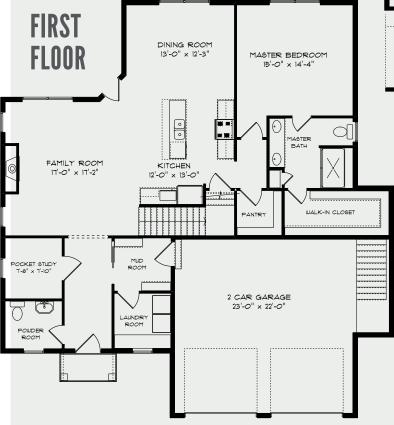

## THE LAUREL FLOOR PLANS

- · First floor master suite
- · Oversized tiled shower in master bath
- · Two additional bedrooms on second floor
- · Pocket office on first floor
- Custom designer crafted cabinetry
- Granite countertops and tiled backsplash
- · Large center island
- · Hardwood floors
- 9 ft. ceilings on first floor
- · Stainless steel appliance packages
- · Organizational drop zone
- 2-car garage with key pad entry
- · First floor laundry room
- Gas fireplace
- · Garage to basement stairway