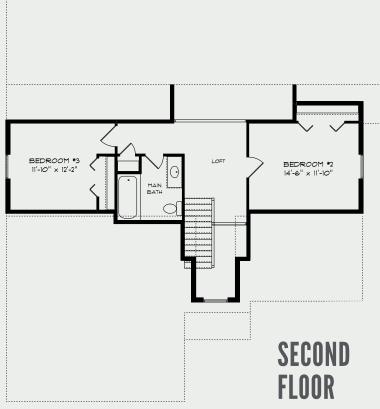

## THE DAPHNE FLOOR PLANS

- · First floor master suite
- · Oversized tiled shower in master bath
- · Walk-in closet
- · Two additional bedrooms on second floor
- · Custom designer crafted cabinetry
- · Granite countertops and tiled backsplash
- Large center island
- Hardwood floors
- 9 ft. ceilings on first floor
- Stainless steel appliance packages
- · Study/den on first floor
- · First floor laundry
- · 2-car garage with key pad entry
- · Gas fireplace
- · Optional cathedral ceiling with dramatic second floor balcony
- · Garage to basement stairway