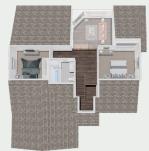

## THE DAPHNE FLOOR PLANS

- · First floor master suite
- · Oversized tiled shower in master bath
- · Walk-in closet
- · Two additional bedrooms on second floor
- · Custom designer crafted cabinetry
- · Granite countertops and tiled backsplash
- Large center island
- Hardwood floors
- 9 ft. ceilings on first floor
- Stainless steel appliance packages
- · Study/den on first floor
- · First floor laundry
- · 2-car garage with key pad entry
- · Gas fireplace
- · Optional cathedral ceiling with dramatic second floor balcony
- · Garage to basement stairway