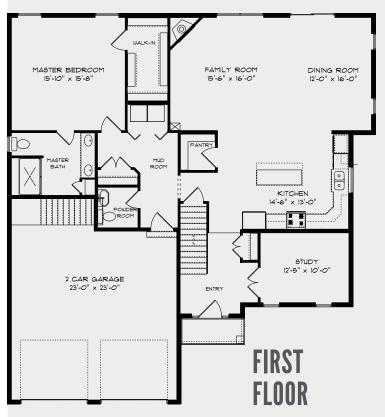

## THE DAPHNE FLOOR PLANS

- · First floor master suite
- · Oversized tiled shower in master bath
- · Walk-in closet
- · Two additional bedrooms on second floor
- · Custom designer crafted cabinetry
- · Granite countertops and tiled backsplash
- Large center island
- Hardwood floors
- 9 ft. ceilings on first floor
- Stainless steel appliance packages
- · Study/den on first floor
- · First floor laundry
- · 2-car garage with key pad entry
- · Gas fireplace
- · Optional cathedral ceiling with dramatic second floor balcony
- · Garage to basement stairway