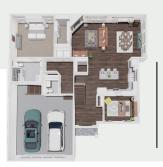

## THE DAPHNE FLOOR PLANS

- · First floor master suite
- · Oversized tiled shower in master bath
- · Walk-in closet
- · Two additional bedrooms on second floor
- · Custom designer crafted cabinetry
- · Granite countertops and tiled backsplash
- Large center island
- Hardwood floors
- 9 ft. ceilings on first floor
- Stainless steel appliance packages
- · Study/den on first floor
- · First floor laundry
- · 2-car garage with key pad entry
- · Gas fireplace
- · Optional cathedral ceiling with dramatic second floor balcony
- · Garage to basement stairway