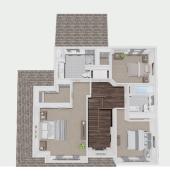

## THE BRIAR FLOOR PLANS

- · Second floor master suite
- · Oversized tiled shower in master bath
- · Walk-in closet
- · Two additional bedrooms on second floor
- · Custom designer crafted cabinetry
- · Granite countertops and tiled backsplash
- Large center island
- Hardwood floors
- 9 ft. ceilings on first floor
- Stainless steel appliance packages
- · First floor study
- Second floor laundry
- · 2-car garage with key pad entry
- · Gas fireplace
- · Garage to basement stairway

### **SECOND FLOOR**

**ADVANTAGE** 