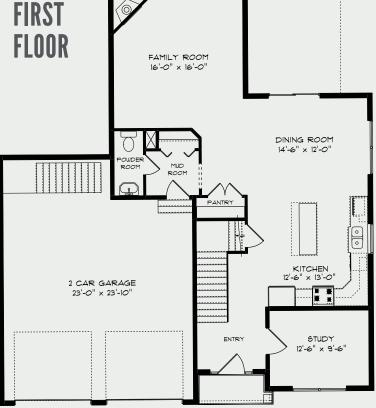

## THE BRIAR FLOOR PLANS

- · Second floor master suite
- · Oversized tiled shower in master bath
- · Walk-in closet
- · Two additional bedrooms on second floor
- · Custom designer crafted cabinetry
- · Granite countertops and tiled backsplash
- Large center island
- Hardwood floors
- 9 ft. ceilings on first floor
- Stainless steel appliance packages
- · First floor study
- Second floor laundry
- · 2-car garage with key pad entry
- · Gas fireplace
- · Garage to basement stairway