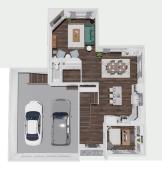

## THE BRIAR FLOOR PLANS

- · Second floor master suite
- · Oversized tiled shower in master bath
- · Walk-in closet
- · Two additional bedrooms on second floor
- · Custom designer crafted cabinetry
- · Granite countertops and tiled backsplash
- Large center island
- Hardwood floors
- 9 ft. ceilings on first floor
- Stainless steel appliance packages
- · First floor study
- Second floor laundry
- · 2-car garage with key pad entry
- · Gas fireplace
- · Garage to basement stairway