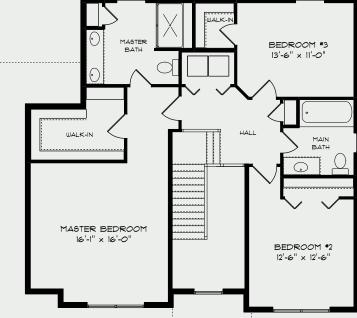

## THE BRIAR FLOOR PLANS

- · Second floor master suite
- · Oversized tiled shower in master bath
- · Walk-in closet
- · Two additional bedrooms on second floor
- · Custom designer crafted cabinetry
- · Granite countertops and tiled backsplash
- Large center island
- Hardwood floors
- 9 ft. ceilings on first floor
- Stainless steel appliance packages
- · First floor study
- Second floor laundry
- · 2-car garage with key pad entry
- · Gas fireplace
- · Garage to basement stairway

### **SECOND FLOOR**

**ADVANTAGE** 