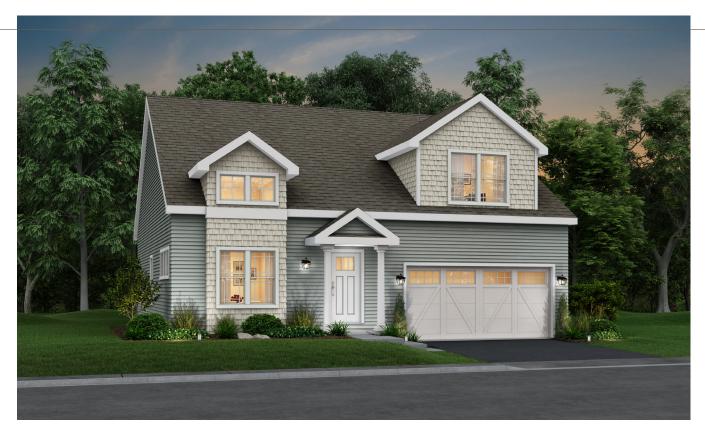

## THE BRADLEY

Two-level modern cape style with first-floor master bedroom, 2 additional bedrooms on the second floor and 2 1/2 baths. 1,967 sq. ft. of climate controlled space. Total with garage and possible finished basement 3,389 sq. ft.

**BEDROOMS** 

**BATHROOMS** 

The home is duplex style and will be attached to another unit.

203-265-1821 Calcagni.com

Artist's Rendering. The rendering/floor plans may not reflect the exact features or dimensions of your home. All dimensions are approximate and subject to change. Please consult with our Sales Representative for details.