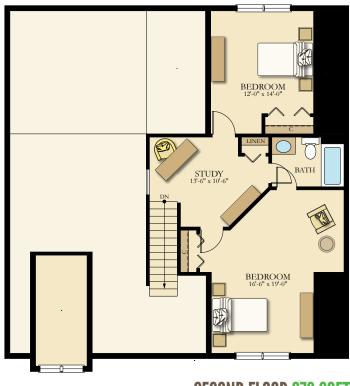

## **BRADLEY FLOOR PLANS**

## FIRST FLOOR 1288 SQFT

**SECOND FLOOR 679 SQFT** 

The home is duplex style and will be attached to another unit.

203-265-1821

Calcagni.com

Artist's Rendering. The rendering/floor plans may not reflect the exact features or dimensions of your home. All dimensions are approximate and subject to change. Please consult with our Sales Representative for details.