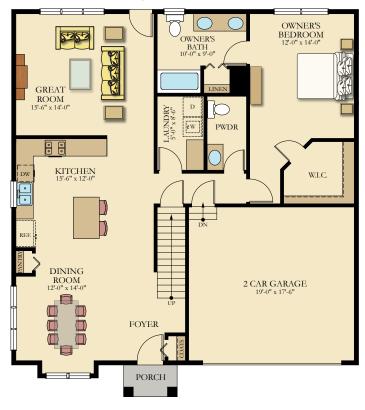

## **BRADLEY FLOOR PLANS**

## FIRST FLOOR 1288 SQFT

**SECOND FLOOR 679 SQFT** 

The home is duplex style and will be attached to another unit.

203-265-1821

Calcagni.com

Artist's Rendering. The rendering/floor plans may not reflect the exact features or dimensions of your home. All dimensions are approximate and subject to change. Please consult with our Sales Representative for details.