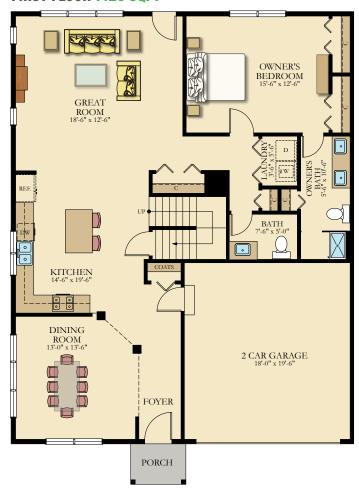

## STILES FLOOR PLANS

## FIRST FLOOR 1428 SQFT

**SECOND FLOOR 478 SQFT** 

The home is duplex style and will be attached to another unit.

203-265-1821

Calcagni.com