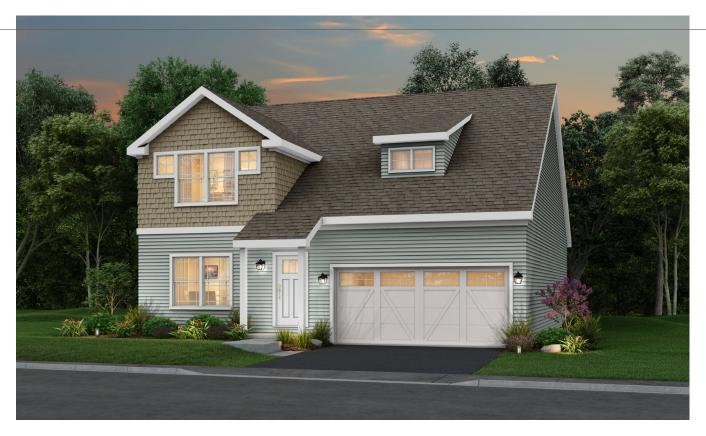

## THE STILES

Two-level modern cape style with first-floor owner's bedroom, 2 additional bedrooms on the second floor, 2 1/2 baths, with 1,906 sq. ft. of climate controlled space. Total with garage and possible finished basement 3,940 sq. ft.

**BEDROOMS** 

**BATHROOMS** 

The home is duplex style and will be attached to another unit.

Calcag

203-265-1821 Calcagni.com

Artist's Rendering. The rendering/floor plans may not reflect the exact features or dimensions of your home. All dimensions are approximate and subject to change. Please consult with our Sales Representative for details.