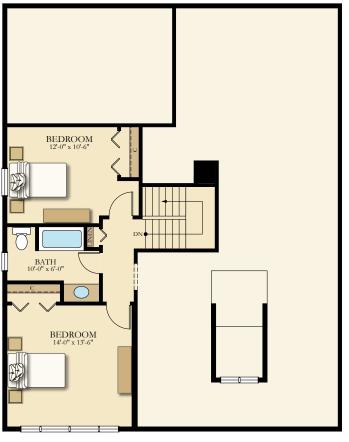

## STILES FLOOR PLANS

## FIRST FLOOR 1428 SQFT

**SECOND FLOOR 478 SQFT** 

The home is duplex style and will be attached to another unit.

203-265-1821

Calcagni.com