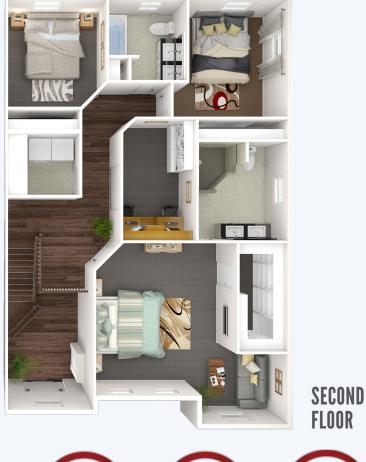

## THE YORK

2,207 SQUARE FEET

BEDROOMS

**2.1** BATHROOMS

**2** CAR GARAGE

- Second floor master suite with walk-in closet
- Oversized tiled shower in master bath
- Two additional bedrooms on second floor
- Custom designer crafted cabinetry
- Granite countertops and tiled backsplash
- Large center island
- Hardwood floors
- 9 ft. ceilings on first floor
- Gas fireplace
- Laundry room on second floor
- Garage to basement stairway