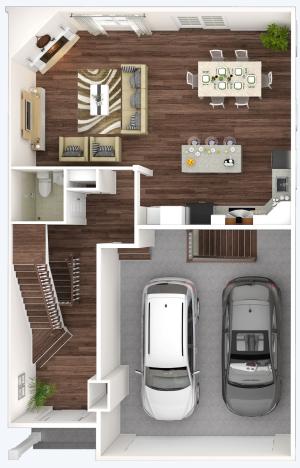

## THE YORK

2,207 SQUARE FEET

BEDROOMS

**2.1** BATHROOMS

**2** CAR GARAGE

- Second floor master suite with walk-in closet
- Oversized tiled shower in master bath
- Two additional bedrooms on second floor
- Custom designer crafted cabinetry
- Granite countertops and tiled backsplash
- Large center island
- Hardwood floors
- 9 ft. ceilings on first floor
- Gas fireplace
- Laundry room on second floor
- Garage to basement stairway

FIRST Floor

Artist's Rendering. The rendering/floor plans may not reflect the exact features or dimensions of your home. All dimensions are approximate and subject to change. Please consult with our Sales Representative for details.