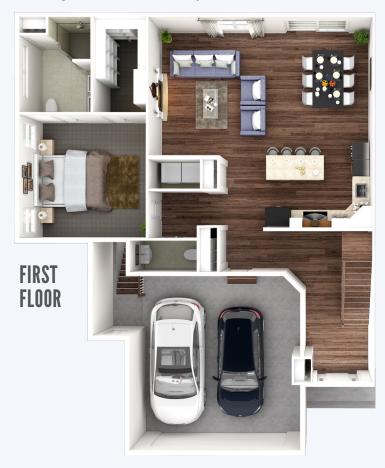

## THE WAKEFIELD

2,052 SQUARE FEET

BEDROOMS

2.1 BATHROOMS CAR GARAGE

- First floor master suite with walk-in closet
- · Oversized tiled shower in master bath
- · Two additional bedrooms on second floor
- Custom designer crafted cabinetry
- Granite countertops and tiled backsplash
- Large center island
- Hardwood floors
- 9 ft. ceilings on first floor
- Gas fireplace
- First floor laundry
- · Garage to basement stairway

Artist's Rendering. The rendering/floor plans may not reflect the exact features or dimensions of your home. All dimensions are approximate and subject to change. Please consult with our Sales Representative for details.