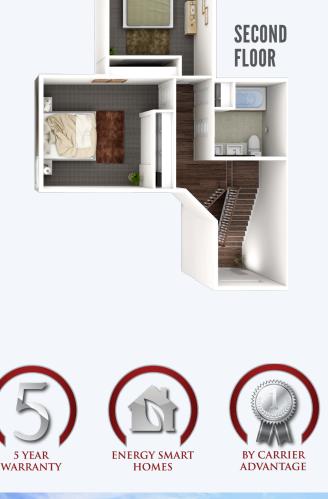

## THE WAKEFIELD

2,052 SQUARE FEET

BEDROOMS

2.1 BATHROOMS CAR GARAGE

- First floor master suite with walk-in closet
- · Oversized tiled shower in master bath
- · Two additional bedrooms on second floor
- Custom designer crafted cabinetry
- Granite countertops and tiled backsplash
- Large center island
- Hardwood floors
- 9 ft. ceilings on first floor
- Gas fireplace
- First floor laundry
- · Garage to basement stairway

Artist's Rendering. The rendering/floor plans may not reflect the exact features or dimensions of your home. All dimensions are approximate and subject to change. Please consult with our Sales Representative for details.

5 YEAR