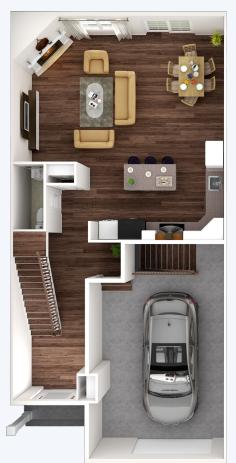

## THE ABBEY

1,903 SQUARE FEET

BEDROOMS

MS BATHROOMS

2.1

CAR GARAGE

- Second floor master suite with walk-in closet
- · Oversized tiled shower in master bath
- Two additional bedrooms on second floor
- Custom designer crafted cabinetry
- Granite countertops and tiled backsplash
- Large center island
- Hardwood floors
- 9 ft. ceilings on first floor
- Gas fireplace
- Laundry room on second floor
- Garage to basement stairway

FIRST Floor

Artist's Rendering. The rendering/floor plans may not reflect the exact features or dimensions of your home. All dimensions are approximate and subject to change. Please consult with our Sales Representative for details.