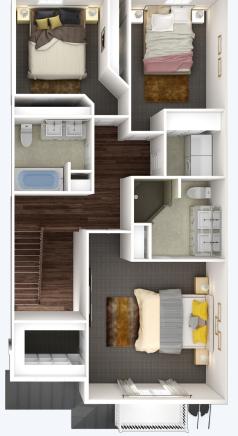

## THE ABBEY

1,903 SQUARE FEET

BEDROOMS

MS BATHROOMS

2.1

CAR GARAGE

- Second floor master suite with walk-in closet
- · Oversized tiled shower in master bath
- Two additional bedrooms on second floor
- Custom designer crafted cabinetry
- Granite countertops and tiled backsplash
- Large center island
- Hardwood floors
- 9 ft. ceilings on first floor
- Gas fireplace
- Laundry room on second floor
- Garage to basement stairway